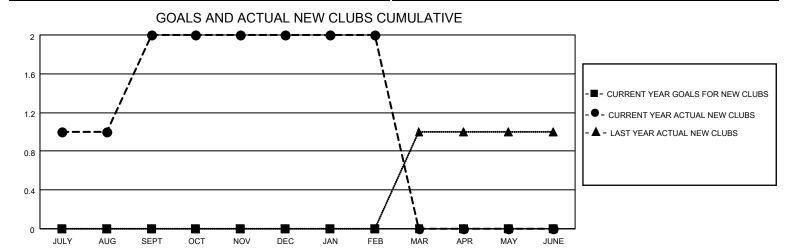

## District 301D1

| Clubs                 |               |           |               | Members               |                        |                         |                                                    |
|-----------------------|---------------|-----------|---------------|-----------------------|------------------------|-------------------------|----------------------------------------------------|
| RESULTS FOR 2021-2022 |               |           |               | RESULTS FOR 2021-2022 |                        |                         |                                                    |
| QUARTER               | NEW CLUB GOAL | NEW CLUBS | DROPPED CLUBS | QUARTER MEM           | BER GROWTH NET<br>GOAL | MEMBER GROWTH<br>ACTUAL | DROPPED<br>MEMBERS ACTUAL<br>(including transfers) |
| JULY/AUG/SEPT         | 0             | 2         | 0             | JULY/AUG/SEPT         | 0                      | 105                     | 52                                                 |
| OCT/NOV/DEC           | 0             | 0         | 0             | OCT/NOV/DEC           | 0                      | 66                      | 76                                                 |
| JAN/FEB/MAR           | 0             | 0         | 1             | JAN/FEB/MAR           | 0                      | 30                      | 24                                                 |
| APR/MAY/JUNE          | 0             | 0         | 0             | APR/MAY/JUNE          | 0                      | 0                       | 0                                                  |